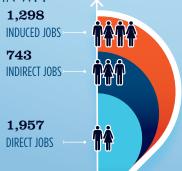

## **ESTIMATED JOBS IMPACT OF RECREATIONAL** BOATING-RELATED SPENDING IN WI-1

| EST. TOTAL JOBS         | > 3,998 |
|-------------------------|---------|
| EST. TOTAL LABOR INCOME | \$164.9 |
| Est. Direct Income      | \$66.5  |
| Est. Indirect Income    | \$41.6  |
| Est. Induced Income     | \$56.8  |