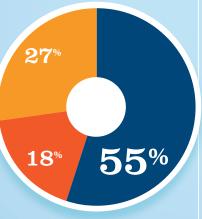

# RECREATIONAL BOATING-RELATED **BUSINESSES IN WI-1**

| TOTAL BUSINESSES  Boat Building | <b>133</b> |
|---------------------------------|------------|
| Motor / Engine Mfgr.            | -          |
| Accessory / Supplies Mfgr.      | 22         |
| Dealers / Wholesalers           | 24         |
| Boat Services                   | 86         |