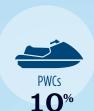

#### RECREATIONAL BOATS IN WI-1

| ILLONE, ILLONIA LE BOALO III |          |
|------------------------------|----------|
| TOTAL BOATS*                 | > 55,817 |
| REGISTERED BOATS             | 55,817   |
| Power boats                  | 49,214   |
| PWCs                         | 5,283    |
| Sailboats                    | 1,238    |
| Other Boats                  | 82       |
| HOUSEHOLDS PER BOAT          | 4.9      |