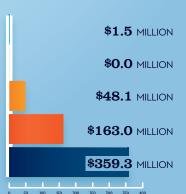

#### RECREATIONAL BOATING **INDUSTRY SALES IN WI-1**

| Boat Building<br>Motor / Engine Mfgr.         | MILLIONS<br>\$1.5<br>\$0.0 |
|-----------------------------------------------|----------------------------|
| Accessory / Supplies Mfgr.  TOTAL MFGR. SALES | \$48.1<br>\$49.6           |
| Dealers / Wholesalers                         | \$163.0                    |
| Boat Services                                 | \$359.3                    |
| TOTAL RETAIL & SERVICES SALES                 | > \$522.3                  |
| POLEDINI DINIC                                | IOLECALEDO                 |