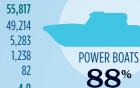

#### RECREATIONAL BOATS IN WI-1

| ILLONE, ILLONIA LE BOALO III |          |
|------------------------------|----------|
| TOTAL BOATS*                 | > 55,817 |
| REGISTERED BOATS             | 55,817   |
| Power boats                  | 49,214   |
| PWCs                         | 5,283    |
| Sailboats                    | 1,238    |
| Other Boats                  | 82       |
| HOUSEHOLDS PER BOAT          | 4.9      |